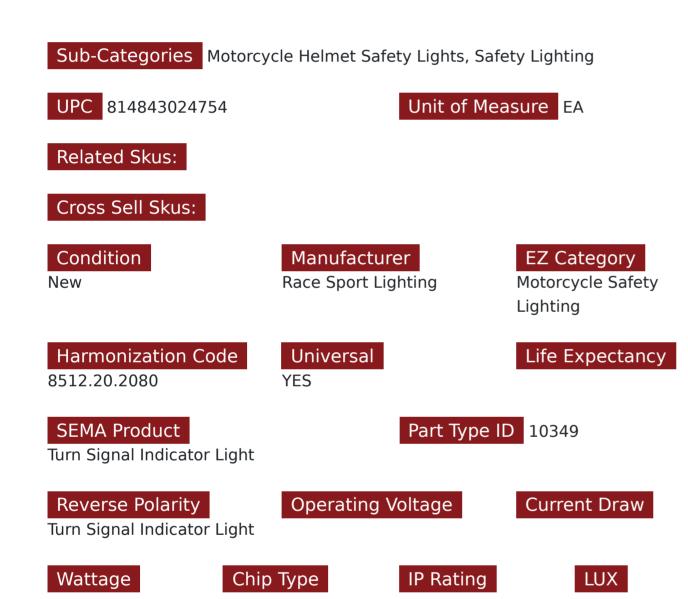

## SKU # RSWH2

Part # 1005447 Description Manual Power Turn Signal for Motorcycle Helmet

Categories Motorcycle, Motorcycle Lighting

#### Product Information

• Provide additional safety at night with additional turn signal indicators • Affix directly to your helmet and connect wirelessly to a small control box • Manually powers on • 1 Year Warranty

## Universal or Vehicle Specific

Universal

Prop 65 WARNING: This product can expose you to chemicals, which are known to the State of California to cause cancer and birth defects or other reproductive harm. For more information go to www.P65Warnings.ca.gov